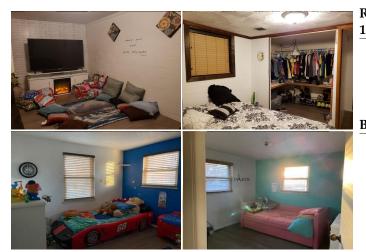

Take a look at this updated 3 bedroom, 2 bath bi-level located close to West Elementary School. The upper level offers living room, eat-in kitchen with appliances, two bedrooms and bath. The lower level has a master bedroom with walk in closet, laundry room with washer & dryer and storage, family room, office/den and bath with walk in shower. Included in the sale: stove, refrigerator, dishwasher, washer, dryer, deep freeze, window blinds, central heat and air. Some of the updates include all new flooring throughout the house, new paint, and more! Outside you'll find 2 carports, a storage building, covered deck off kitchen, fenced yard, steel siding.

**Type:** Single Family Res. **Style:** Traditional **Year Built:** 1964

🗹 Deck

**Price/Sq.Ft.:** \$62.00 **Lot Size:** 0.16 Acres **Lot Dimentions:** 70 x 100

☑ Storage Building

Room Sizes:  $1^{st}$  Level Bath 1 : 11 x 5 Bedroom 1 : 11 x 11 Bedroom 2 : 10 x 11 Kitchen : 11 x 11 Living Room : 13 x 13 Basement Level Bath 2 : 9 x 5 Bedroom 3 : 13 x 10 Den : 10 x 10 Family Room : 14 x 14 Utility Room : 11 x 12