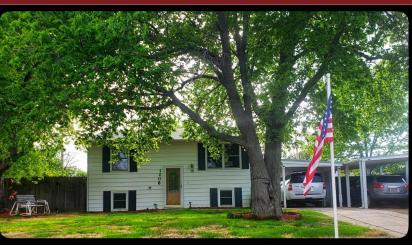

Take a look at this updated 3 bedroom, 2 bath bi-level located close to West Elementary School. The upper level offers living room, eat-in kitchen with appliances, two bedrooms and bath. The lower level has a master bedroom with walk in closet, laundry room with washer & dryer and storage, family room, office/den and bath with walk in shower. Included in the sale: stove, refrigerator, dishwasher, washer, dryer, deep freeze, window blinds, central heat and air. Some of the updates include all new flooring throughout the house, new paint, and more! Outside you'll find 2 carports, a storage building, covered deck off kitchen, fenced yard, steel siding.

**Type:** Single Family Res. **Style:** Traditional **Year Built:** 1964

🗹 Deck

**Price/Sq.Ft.:** \$62.00 **Lot Size:** 0.16 Acres **Lot Dimentions:** 70 x 100

☑ Storage Building

Room Sizes:  $1^{st}$  Level Bath 1 : 11 x 5 Bedroom 1 : 11 x 11 Bedroom 2 : 10 x 11 Kitchen : 11 x 11 Living Room : 13 x 13 Basement Level Bath 2 : 9 x 5 Bedroom 3 : 13 x 10 Den : 10 x 10 Family Room : 14 x 14 Utility Room : 11 x 12