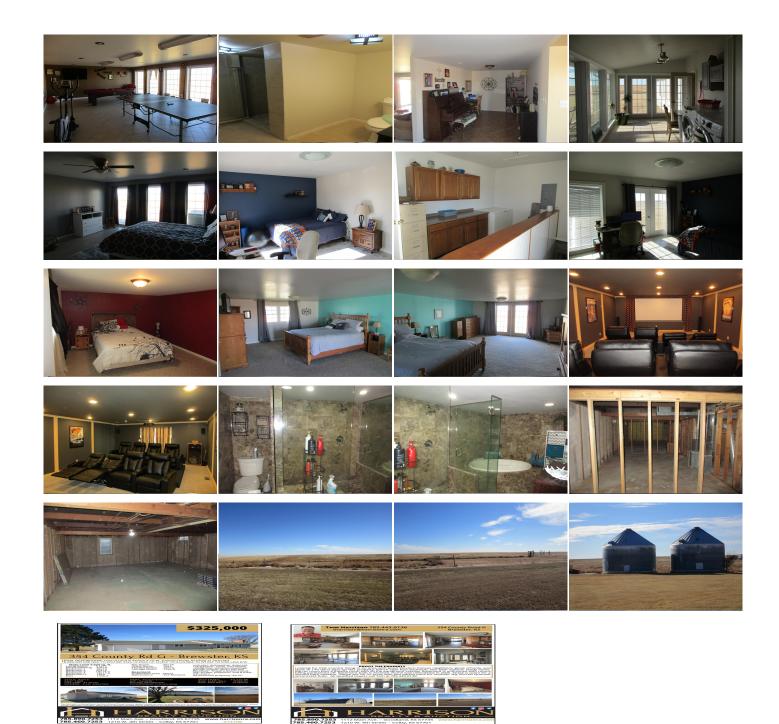

354 County Rd G Brewster, KS 四4 പ് 2 3,624 Listing #14108

Looking for that country living in an area with good Western Kansas neighbors, good schools, and close to I-70, don't pass up this property. Ranch style four bedroom, two bath move-in ready home. Big rec room plus a theatre room with all the equipment staying. Basement is unfinished with rooms being partitioned off. Basement bath is finished. Home was remodeled in 2006. There is room for a second bath upstairs. House sits on 31 acres with two partial pens for animals. Big 50x100 Quonset w/concrete floor.0136.

## **Room Sizes:**

1<sup>st</sup> Level Bath 1 : 16 x 9 Bedroom 1 : 16 x 13 Bedroom 2 : 25 x 16 Bedroom 3 : 18 x 14.5 Bedroom 4 : 14 x 11.6 Den: 10 x 6.3 Family Room : 25 x 16 Kitchen: 23 x 19 Living Room : 21 x 17 Rec Room : 30 x 18 Utility Room : 16 x 9 **Basement** Level Bath 2 : 7 x 7

**Appliances Included:** Dishwasher

Garbage Disposal Refrigerator Range Oven Hood **Ceiling Fans** Window Coverings Other 1

IDX courtesy of: Harrison Realty & Auction

The information is being provided through the Goodland Multiple Listing Service Internet Data Exchange Program. Information Is Believed To Be Accurate But Not Guaranteed. Information is provided for consumers' personal, non-commercial use, and may not be used for any purpose other than the identification of potential properties for purchase. All Rights Reserved.