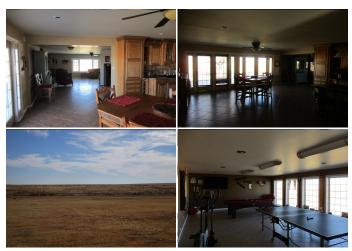

354 County Rd G Brewster, KS 四4 പ് 2 3,624 Listing #14108

Looking for that country living in an area with good Western Kansas neighbors, good schools, and close to I-70, don't pass up this property. Ranch style four bedroom, two bath move-in ready home. Big rec room plus a theatre room with all the equipment staying. Basement is unfinished with rooms being partitioned off. Basement bath is finished. Home was remodeled in 2006. There is room for a second bath upstairs. House sits on 31 acres with two partial pens for animals. Big 50x100 Quonset w/concrete floor.0136.

## **Room Sizes:**

1<sup>st</sup> Level Bath 1 : 16 x 9 Bedroom 1 : 16 x 13 Bedroom 2 : 25 x 16 Bedroom 3 : 18 x 14.5 Bedroom 4 : 14 x 11.6 Den: 10 x 6.3 Family Room : 25 x 16 Kitchen: 23 x 19 Living Room : 21 x 17 Rec Room : 30 x 18 Utility Room : 16 x 9 **Basement** Level Bath 2 : 7 x 7