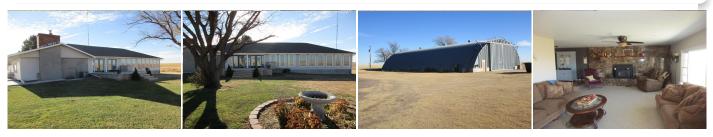

354 County Rd G Brewster, KS 四4 പ് 2 3,624 Listing #14108

Looking for that country living in an area with good Western Kansas neighbors, good schools, and close to I-70, don't pass up this property. Ranch style four bedroom, two bath move-in ready home. Big rec room plus a theatre room with all the equipment staying. Basement is unfinished with rooms being partitioned off. Basement bath is finished. Home was remodeled in 2006. There is room for a second bath upstairs. House sits on 31 acres with two partial pens for animals. Big 50x100 Quonset w/concrete floor.0136.

Type: Farm Style: Ranch Year Built: 1969

☑ Fireplace ☑ Deck

Price/Sq.Ft.: \$84.16 Lot Size: 31.00 Acres Lot Dimentions: 31 Acres

☑ 2 Car Garage ☑ Storage Building

Heating: Central Heat **Cooling:** Central Air/Refrig Taxes: \$3,310.80