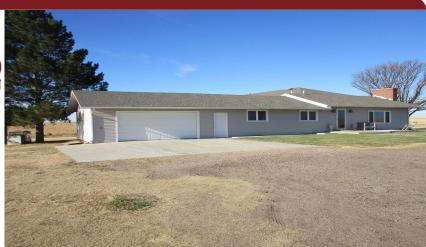

354 County Rd G Brewster, KS 四4 പ് 2 3,624 Listing #14108

Looking for that country living in an area with good Western Kansas neighbors, good schools, and close to I-70, don't pass up this property. Ranch style four bedroom, two bath move-in ready home. Big rec room plus a theatre room with all the equipment staying. Basement is unfinished with rooms being partitioned off. Basement bath is finished. Home was remodeled in 2006. There is room for a second bath upstairs. House sits on 31 acres with two partial pens for animals. Big 50x100 Quonset w/concrete floor.0136.

Type: Farm Style: Ranch Year Built: 1969

☑ Fireplace ☑ Deck

Price/Sq.Ft.: \$84.16 Lot Size: 31.00 Acres Lot Dimentions: 31 Acres

☑ 2 Car Garage ☑ Storage Building

Heating: Central Heat **Cooling:** Central Air/Refrig Taxes: \$3,310.80