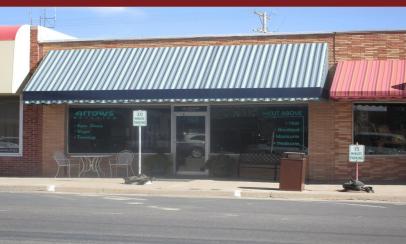

206 Center Ave. Oakley, KS ≅ 0 € 0 2,475 Listing #14096

This business is ready for you to walk-in and go to work. Don't miss the fantastic opportunity to own your own business and have income to assist you.0429

Type: Commercial Year Built: 1958 Price/Sq.Ft.: \$16.97 Lot Size: 0.06 Acres Lot Dimentions: 25x110 Heating: Gas,Central Heat Cooling: Central Air Refrig Taxes: \$1,866.98

IDX courtesy of: Harrison Realty & Auction