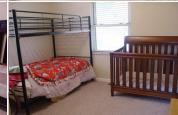

## 805 Washington Ave.

Goodland, KS

 $\stackrel{\triangle}{=} 5 \qquad \stackrel{\triangle}{\Rightarrow} 2^{3/4}$ 

**2,500** 

Listing #14094

The main floor consists of a living room, big kitchen/dining room combination with three bedrooms, 2 baths and laundry room. The remodeled basement has L-shaped family room, two bedrooms and newer bath. Single car attached garage, fenced back yard, sprinkler system, no-paint steel siding, Trane central heat & air, thermal pane windows, whole house attic fan, covered patio with Trex decking and much more. Great family home in a great location.

Basement Level

Bath 3: 9.11 x 14.1 Bedroom 4: 12.6 x 9.1 Bedroom 5: 12.9 x 12.6 Family Room: 12.6 x 20.5

Rec Room: 9.1 x 15.9