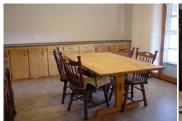

## Room Sizes: 1<sup>st</sup> Level

Bath 1: 4.11 x 5.3 Bath 2: 6.2 x 4.2 Bedroom 1: 13.7 x 10.5 Bedroom 2: 10.8 x 10 Bedroom 3: 11.1 x 10.2 Kitchen: 11.8 x 23.1 Living Room: 13.8 x 14.3 Utility Room: 6.4 x 7.11

Basement Level

Bath 3: 9.11 x 14.1 Bedroom 4: 12.6 x 9.1 Bedroom 5: 12.9 x 12.6 Family Room: 12.6 x 20.5

Rec Room: 9.1 x 15.9