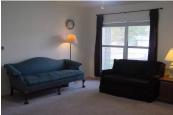

## 805 Washington Ave.

Goodland, KS

 $\stackrel{\triangle}{=} 5 \qquad \stackrel{\triangle}{\Rightarrow} 2^{3/4}$ 

**2,500** 

Listing #14094

The main floor consists of a living room, big kitchen/dining room combination with three bedrooms, 2 baths and laundry room. The remodeled basement has L-shaped family room, two bedrooms and newer bath. Single car attached garage, fenced back yard, sprinkler system, no-paint steel siding, Trane central heat & air, thermal pane windows, whole house attic fan, covered patio with Trex decking and much more. Great family home in a great location.

## Room Sizes: 1<sup>st</sup> Level

Bath 1: 4.11 x 5.3 Bath 2: 6.2 x 4.2 Bedroom 1: 13.7 x 10.5 Bedroom 2: 10.8 x 10 Bedroom 3: 11.1 x 10.2 Kitchen: 11.8 x 23.1 Living Room: 13.8 x 14.3 Utility Room: 6.4 x 7.11