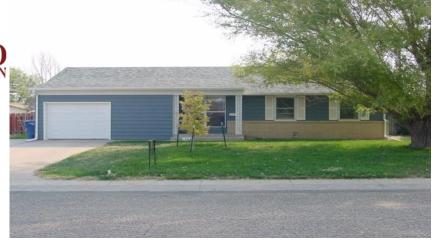

## 805 Washington Ave.

Goodland, KS

 $\stackrel{\triangle}{=} 5 \qquad \stackrel{\triangle}{\Rightarrow} 2^{3/4}$ 

**2,500** 

Listing #14094

The main floor consists of a living room, big kitchen/dining room combination with three bedrooms, 2 baths and laundry room. The remodeled basement has L-shaped family room, two bedrooms and newer bath. Single car attached garage, fenced back yard, sprinkler system, no-paint steel siding, Trane central heat & air, thermal pane windows, whole house attic fan, covered patio with Trex decking and much more. Great family home in a great location.

**Type:** Single Family Res.

Style: Ranch Year Built: 1965

☑ Covered Patio ☑ Chain Link Fence

Price/Sq.Ft.: \$56.00 Lot Size: 0.16 Acres Lot Dimentions: 65 x 105

☑ 1 Car Garage ☑ Storage Building

**Heating:** Gas, Central Heat