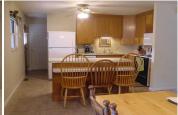

## Room Sizes: 1<sup>st</sup> Level

Bath 1: 4.11 x 5.3 Bath 2: 6.2 x 4.2 Bedroom 1: 13.7 x 10.5 Bedroom 2: 10.8 x 10 Bedroom 3: 11.1 x 10.2 Kitchen: 11.8 x 23.1 Living Room: 13.8 x 14.3 Utility Room: 6.4 x 7.11

## **Appliances Included:**

Dishwasher
Garbage Disposal
Refrigerator
Range
Oven
Ceiling Fans
Window Coverings
Hot Water Heater

Other 1

IDX courtesy of: Harrison Realty & Auction

The information is being provided through the Goodland Multiple Listing Service Internet Data Exchange Program. Information Is Believed To Be Accurate But Not Guaranteed. Information is provided for consumers' personal, non-commercial use, and may not be used for any purpose other than the identification of potential properties for purchase. All Rights Reserved.