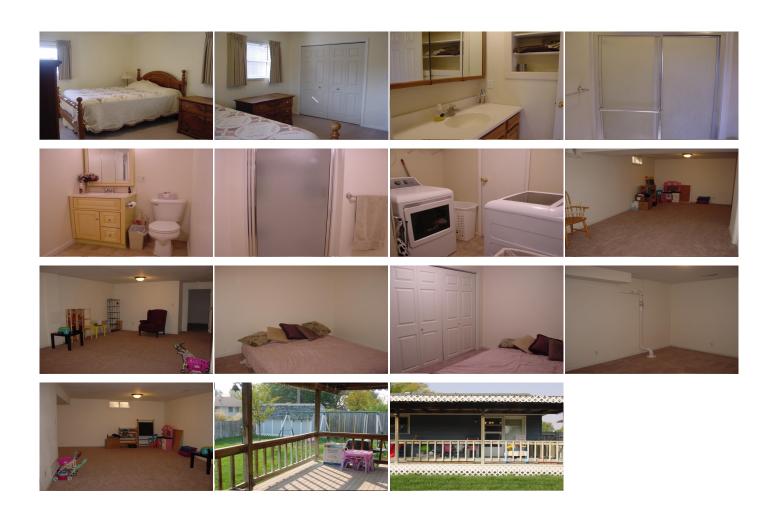

## 805 Washington Ave.

Goodland, KS

 $\stackrel{\triangle}{=} 5 \qquad \stackrel{\triangle}{\Rightarrow} 2^{3/4}$ 

**2,500** 

Listing #14094

The main floor consists of a living room, big kitchen/dining room combination with three bedrooms, 2 baths and laundry room. The remodeled basement has L-shaped family room, two bedrooms and newer bath. Single car attached garage, fenced back yard, sprinkler system, no-paint steel siding, Trane central heat & air, thermal pane windows, whole house attic fan, covered patio with Trex decking and much more. Great family home in a great location.

## Room Sizes: 1<sup>st</sup> Level

Bath 1: 4.11 x 5.3 Bath 2: 6.2 x 4.2 Bedroom 1: 13.7 x 10.5 Bedroom 2: 10.8 x 10 Bedroom 3: 11.1 x 10.2 Kitchen: 11.8 x 23.1 Living Room: 13.8 x 14.3 Utility Room: 6.4 x 7.11

Basement Level

Bath 3: 9.11 x 14.1 Bedroom 4: 12.6 x 9.1 Bedroom 5: 12.9 x 12.6 Family Room: 12.6 x 20.5

Rec Room: 9.1 x 15.9