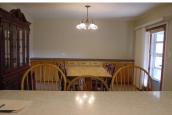

## Room Sizes: 1<sup>st</sup> Level

Bath 1: 4.11 x 5.3 Bath 2: 6.2 x 4.2 Bedroom 1: 13.7 x 10.5 Bedroom 2: 10.8 x 10 Bedroom 3: 11.1 x 10.2 Kitchen: 11.8 x 23.1 Living Room: 13.8 x 14.3 Utility Room: 6.4 x 7.11

Basement Level

Bath 3: 9.11 x 14.1 Bedroom 4: 12.6 x 9.1 Bedroom 5: 12.9 x 12.6 Family Room: 12.6 x 20.5

Rec Room: 9.1 x 15.9