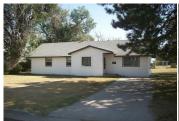

## 717 Washington Ave.

Goodland, KS

**四**2

<del>4</del> 1

√ 872

Listing #14089

One level living - affordable for investment property or would make good house for student. Located on the east side of Goodland, this 2 bedroom, 1 bath home has had several recent updates including new flooring, new interior paint, exterior vinyl siding. Open floor plan with eat in kitchen including stove, refrigerator and dishwasher, laundry room with washer & dryer included. Property being sold as is. Buyer to satisfy themselves as to condition prior to making offer.

Type: Single Family Res. Style: Bungalow Year Built: 1950

☑ Other Fence

Price/Sq.Ft.: \$66.51 Lot Size: 0.27 Acres Lot Dimentions: 85 x 140

☑ Storage Building

Heating: Gas, Wall Unit Cooling: Window Air **Taxes:** \$433