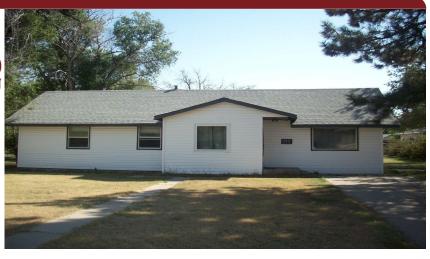

## 717 Washington Ave.

Goodland, KS

**四**2

<del>4</del> 1

√ 872

Listing #14089

One level living - affordable for investment property or would make good house for student. Located on the east side of Goodland, this 2 bedroom, 1 bath home has had several recent updates including new flooring, new interior paint, exterior vinyl siding. Open floor plan with eat in kitchen including stove, refrigerator and dishwasher, laundry room with washer & dryer included. Property being sold as is. Buyer to satisfy themselves as to condition prior to making offer.

Type: Single Family Res. Style: Bungalow Year Built: 1950

☑ Other Fence

Price/Sq.Ft.: \$66.51 Lot Size: 0.27 Acres Lot Dimentions: 85 x 140

☑ Storage Building

Heating: Gas, Wall Unit Cooling: Window Air **Taxes:** \$433