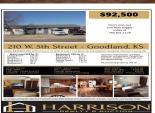

https://goodlandhomestead.com/listing/14081

## 210 West 5th

Goodland, KS

**5**  $\frac{1}{2}$ 2 **1,650** 

**Listing #14081** 

Three Bedroom - 2 Bath Ranch which includes a full, finished basement with 2 more bedrooms and a 1 and 3/4 bath. Sellers have completed nice upgrades on the main floor such as new laminate flooring in the living/dining/kitchen rooms, installed new picture window in the living room plus several other new windows. All new windows are triple pane. The attached over sized 24 X 28' double garage comes with lots of cabinets and workbench. New central air unit installed in 2019. With low exterior maintenance and numerous upgrades on the interior, you will be very impressed with all this affordable family home has to offer.

Type: Single Family Res. Style: Ranch

Year Built: 1965

☑ Covered Patio

☑ Privacy Fence

Price/Sq.Ft.: \$56.06 Lot Size: 0.10 Acres

Lot Dimentions: 70' X 62.5'

☑ 2 Car Garage

☑ Storage Building

IDX courtesy of: Harrison Realty & Auction

The information is being provided through the Goodland Multiple Listing Service Internet Data Exchange Program. Information Is Believed To Be Accurate But Not Guaranteed. Information is provided for consumers' personal, non-commercial use, and may not be used for any purpose other than the identification of potential properties for purchase. All Rights Reserved.