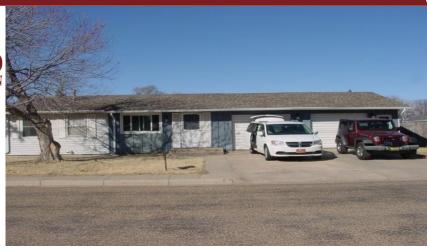

## 210 West 5th

Goodland, KS

**5**  $\frac{1}{2}$ 2 **1,650** 

**Listing #14081** 

Three Bedroom - 2 Bath Ranch which includes a full, finished basement with 2 more bedrooms and a 1 and 3/4 bath. Sellers have completed nice upgrades on the main floor such as new laminate flooring in the living/dining/kitchen rooms, installed new picture window in the living room plus several other new windows. All new windows are triple pane. The attached over sized 24 X 28' double garage comes with lots of cabinets and workbench. New central air unit installed in 2019. With low exterior maintenance and numerous upgrades on the interior, you will be very impressed with all this affordable family home has to offer.

Type: Single Family Res. Style: Ranch

Year Built: 1965

☑ Covered Patio

☑ Privacy Fence

Price/Sq.Ft.: \$56.06 Lot Size: 0.10 Acres

Lot Dimentions: 70' X 62.5'

☑ 2 Car Garage

☑ Storage Building