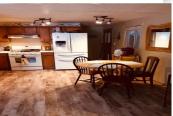

## 210 West 5th

Goodland, KS

**5**  $\frac{1}{2}$ 2 **1,650** 

**Listing #14081** 

Three Bedroom - 2 Bath Ranch which includes a full, finished basement with 2 more bedrooms and a 1 and 3/4 bath. Sellers have completed nice upgrades on the main floor such as new laminate flooring in the living/dining/kitchen rooms, installed new picture window in the living room plus several other new windows. All new windows are triple pane. The attached over sized 24 X 28' double garage comes with lots of cabinets and workbench. New central air unit installed in 2019. With low exterior maintenance and numerous upgrades on the interior, you will be very impressed with all this affordable family home has to offer.

**Heating:** Central Heat Cooling: Central Air/Refrig

**Taxes:** \$1,471.60

☑ City Water ✓ Sewer City

**Room Sizes:** 1<sup>st</sup> Level

Bath 1:8 x 7

Bedroom 1:12 x 12 Bedroom 2:9 x 12 Bedroom 3:9 x 11 Kitchen: 10 x 12 Living Room: 13 x 18