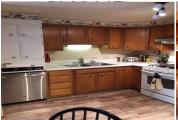

## 210 West 5th

Goodland, KS

**5**  $\frac{1}{2}$ 2 **1,650** 

**Listing #14081** 

Three Bedroom - 2 Bath Ranch which includes a full, finished basement with 2 more bedrooms and a 1 and 3/4 bath. Sellers have completed nice upgrades on the main floor such as new laminate flooring in the living/dining/kitchen rooms, installed new picture window in the living room plus several other new windows. All new windows are triple pane. The attached over sized 24 X 28' double garage comes with lots of cabinets and workbench. New central air unit installed in 2019. With low exterior maintenance and numerous upgrades on the interior, you will be very impressed with all this affordable family home has to offer.

**Heating:** Central Heat Cooling: Central Air/Refrig

**Taxes:** \$1,471.60

☑ City Water ✓ Sewer City

**Room Sizes:** 1<sup>st</sup> Level

Bath 1:8 x 7

Bedroom 1:12 x 12 Bedroom 2:9 x 12 Bedroom 3:9 x 11 Kitchen: 10 x 12 Living Room: 13 x 18