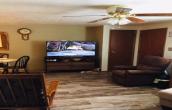

## 210 West 5th

Goodland, KS

**5**  $\frac{1}{2}$ 2 **1,650** 

**Listing #14081** 

Three Bedroom - 2 Bath Ranch which includes a full, finished basement with 2 more bedrooms and a 1 and 3/4 bath. Sellers have completed nice upgrades on the main floor such as new laminate flooring in the living/dining/kitchen rooms, installed new picture window in the living room plus several other new windows. All new windows are triple pane. The attached over sized 24 X 28' double garage comes with lots of cabinets and workbench. New central air unit installed in 2019. With low exterior maintenance and numerous upgrades on the interior, you will be very impressed with all this affordable family home has to offer.

**Heating:** Central Heat Cooling: Central Air/Refrig

**Taxes:** \$1,471.60

☑ City Water ✓ Sewer City

**Room Sizes:** 1<sup>st</sup> Level

Bath 1:8 x 7

Bedroom 1:12 x 12 Bedroom 2:9 x 12 Bedroom 3:9 x 11 Kitchen: 10 x 12 Living Room: 13 x 18