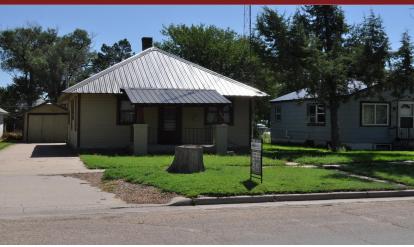

Goodland, KS $\blacksquare 2$  $\blacksquare 1$  $\checkmark 816$ Listing #14072

Good location with lots of potential as an investment. Good size rooms, upstairs with partial unfinished basement.

**Type:** Single Family Res. **Style:** Bungalow **Year Built:** 1920 **Price/Sq.Ft.:** \$30.64 **Lot Size:** 0.12 Acres **Lot Dimentions:** 32 1/2 x 140

☑ 1 Car Garage☑ Storage Building

Heating: Floor Furnace

☑ City Water☑ Sewer City

Room Sizes:

 $\frac{1^{st} \text{ Level}}{\text{Bath 1}: 5 \times 6}$ Bedroom 1: 12 x 15 Bedroom 2: 10 x 12 Dining Room : 15 x 15 Kitchen : 9 x 19 Living Room : 12 x 15 Appliances Included: Dishwasher