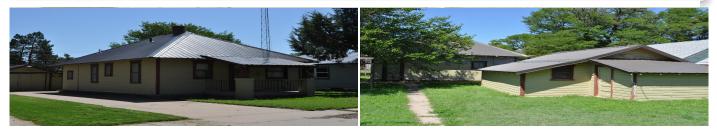

Goodland, KS $\blacksquare 2$  $\blacksquare 1$  $\checkmark 816$ Listing #14072

Good location with lots of potential as an investment. Good size rooms, upstairs with partial unfinished basement.

**Type:** Single Family Res. **Style:** Bungalow **Year Built:** 1920 **Price/Sq.Ft.:** \$30.64 **Lot Size:** 0.12 Acres **Lot Dimentions:** 32 1/2 x 140

☑ 1 Car Garage☑ Storage Building

Heating: Floor Furnace

☑ City Water☑ Sewer City

Room Sizes:

 $\frac{1^{st} \text{ Level}}{\text{Bath 1}: 5 \times 6}$ Bedroom 1: 12 x 15 Bedroom 2: 10 x 12 Dining Room : 15 x 15 Kitchen : 9 x 19 Living Room : 12 x 15 Appliances Included: Dishwasher