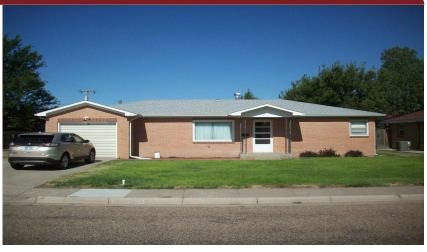

## 910 Montana

Goodland, KS

昌3

**₽** 1¾

**Listing #14068** 

One level living! Brick ranch offer large living room, dining room, kitchen with stove and refrigerator, three bedrooms, laundry room with washer & dryer, 1 3/4 baths. Attached garage, sprinkler system in front yard, newer roof, gutters, heat and central air.

Type: Single Family Res. Style: Ranch
Year Built: 1963

☑ Patio

☑ Other Fence

Price/Sq.Ft.: \$96.07 Lot Size: 0.16 Acres Lot Dimentions: 70 x 100

☑ 1 Car Garage

**Heating:** Central Heat **Cooling:** Central Air/Refrig