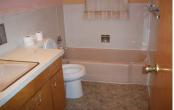

## Room Sizes: 1<sup>st</sup> Level

Bath 1 : 6 x 8 Bath 2 : 4 x 5

Bedroom 1: 14 x 14 Bedroom 2: 12 x 14 Bedroom 3: 12 x 12 Dining Room: 0 x 0 Kitchen: 14 x 14

Living Room: 14 x 25 Utility Room: 6 x 10