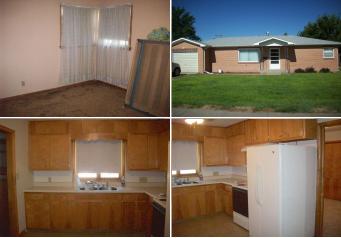

## 910 Montana

Goodland, KS

昌3

**₽** 1¾

**Listing #14068** 

One level living! Brick ranch offer large living room, dining room, kitchen with stove and refrigerator, three bedrooms, laundry room with washer & dryer, 1 3/4 baths. Attached garage, sprinkler system in front yard, newer roof, gutters, heat and central air.

Type: Single Family Res. Style: Ranch
Year Built: 1963

☑ Patio

☑ Other Fence

Price/Sq.Ft.: \$96.07 Lot Size: 0.16 Acres Lot Dimentions: 70 x 100

☑ 1 Car Garage

**Heating:** Central Heat **Cooling:** Central Air/Refrig