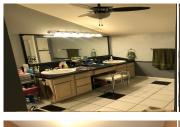

## 1207 Colorado Ave.

Goodland, KS

 $\triangleq 3 \qquad \neq 2$ 

**1,830** 

**Listing #14067** 

Here's a great corner lot opportunity!

Welcome home to this beautiful 3 bedroom/2 bath property. This house feels like home the minute you enter. With a user friendly kitchen equipped with lots of storage that flows well into the open concept dining/living area this house makes coming home a joy. Additionally, the main level also includes an office space that could be converted into an additional bedroom or nursery. An attached oversized two car garage and a covered back porch are great assets to the home as well. Laundry room located just beyond the kitchen.