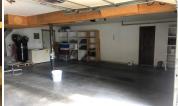

## 1207 Colorado Ave.

Goodland, KS

 $\triangleq 3 \qquad \neq 2$ 

**1,830** 

**Listing #14067** 

Here's a great corner lot opportunity!

Welcome home to this beautiful 3 bedroom/2 bath property. This house feels like home the minute you enter. With a user friendly kitchen equipped with lots of storage that flows well into the open concept dining/living area this house makes coming home a joy. Additionally, the main level also includes an office space that could be converted into an additional bedroom or nursery. An attached oversized two car garage and a covered back porch are great assets to the home as well. Laundry room located just beyond the kitchen.

☑ Covered Patio, Porch

Year Built: 1979

Price/Sq.Ft.: \$90.16 Lot Size: 0.00 Acres

☑ 2 Car Garage

**Heating:** Central Heat **Cooling:** Central Air/Refrig

Taxes: \$2,454 ☑ City Water ☑ Sewer City

The information is being provided through the Goodland Multiple Listing Service Internet Data Exchange Program. Information Is Believed To Be Accurate But Not Guaranteed. Information is provided for consumers' personal, non-commercial use, and may not be used for any purpose other than the identification of potential properties for purchase. All Rights Reserved.