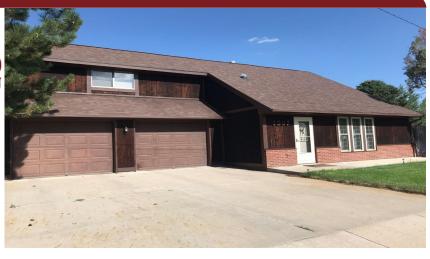

## 1207 Colorado Ave.

Goodland, KS

 $\triangleq 3 \qquad \neq 2$ 

**1,830** 

**Listing #14067** 

Here's a great corner lot opportunity!

Welcome home to this beautiful 3 bedroom/2 bath property. This house feels like home the minute you enter. With a user friendly kitchen equipped with lots of storage that flows well into the open concept dining/living area this house makes coming home a joy. Additionally, the main level also includes an office space that could be converted into an additional bedroom or nursery. An attached oversized two car garage and a covered back porch are great assets to the home as well. Laundry room located just beyond the kitchen.

☑ Covered Patio, Porch

Year Built: 1979

Price/Sq.Ft.: \$90.16 Lot Size: 0.00 Acres

☑ 2 Car Garage

**Heating:** Central Heat **Cooling:** Central Air/Refrig

Taxes: \$2,454 ☑ City Water ☑ Sewer City

The information is being provided through the Goodland Multiple Listing Service Internet Data Exchange Program. Information Is Believed To Be Accurate But Not Guaranteed. Information is provided for consumers' personal, non-commercial use, and may not be used for any purpose other than the identification of potential properties for purchase. All Rights Reserved.