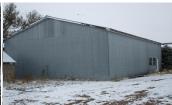

## 640 Road S

Saint Francis, KS

**四**2

 $\neq 1$ 

**1,999** 

**Listing #14061** 

Looking for a place out in the country? Don't pass up this 160 acres of grass, farm ground, and a farmstead. Two Bedroom (potential for four), one bath (potential for two), home with machine shed, garage, corrals and with 150 ft. of bunk line, other outbuildings, plus grain bins. Good water, good hunting. Property located West and North of St. Francis, KS.0136.

Type: Farm Style: Bungalow Year Built: 1945

☑ Porch

☑ Chain Link Fence

Price/Sq.Ft.: \$100.05 Lot Size: 160.00 Acres Lot Dimentions: 80 Acres M/L

☑ 1 Car Garage

☑ Storage Building

**Heating:** Gas, Central Heat Cooling: Central Air/Refrig **Taxes:** \$1,395.94 Approx.