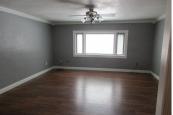

## Room Sizes: 1st Level

Bath 1: 9.1 x 9.1 Bedroom 1:11.9 x 9 Bedroom 2:11 x 15 Dining Room: 18 x 15 Kitchen: 13 x 10.9 Living Room: 16 x 15.6 Utility Room: 10.1 x 8.1

**Basement Level** Den: 27 x 25