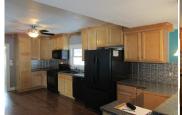

## Room Sizes: 1st Level

Bath 1: 9.1 x 9.1 Bedroom 1:11.9 x 9 Bedroom 2:11 x 15 Dining Room: 18 x 15 Kitchen: 13 x 10.9 Living Room: 16 x 15.6 Utility Room: 10.1 x 8.1

**Basement Level** Den: 27 x 25

## **Appliances Included:**

Dishwasher Refrigerator Range Ceiling Fans Window Coverings Other 1 Other 2

IDX courtesy of: Harrison Realty & Auction

The information is being provided through the Goodland Multiple Listing Service Internet Data Exchange Program. Information Is Believed To Be Accurate But Not Guaranteed. Information is provided for consumers' personal, non-commercial use, and may not be used for any purpose other than the identification of potential properties for purchase. All Rights Reserved.