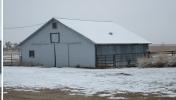

## 640 Road S

Saint Francis, KS

**四**2

 $\neq 1$ 

**1,999** 

**Listing #14061** 

Looking for a place out in the country? Don't pass up this 160 acres of grass, farm ground, and a farmstead. Two Bedroom (potential for four), one bath (potential for two), home with machine shed, garage, corrals and with 150 ft. of bunk line, other outbuildings, plus grain bins. Good water, good hunting. Property located West and North of St. Francis, KS.0136.

Type: Farm Style: Bungalow Year Built: 1945

☑ Porch

☑ Chain Link Fence

Price/Sq.Ft.: \$100.05 Lot Size: 160.00 Acres Lot Dimentions: 80 Acres M/L

☑ 1 Car Garage

☑ Storage Building

**Heating:** Gas, Central Heat Cooling: Central Air/Refrig **Taxes:** \$1,395.94 Approx.