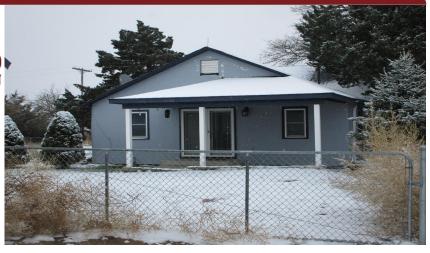

## 640 Road S

Saint Francis, KS

**四**2

 $\neq 1$ 

**1,999** 

**Listing #14061** 

Looking for a place out in the country? Don't pass up this 160 acres of grass, farm ground, and a farmstead. Two Bedroom (potential for four), one bath (potential for two), home with machine shed, garage, corrals and with 150 ft. of bunk line, other outbuildings, plus grain bins. Good water, good hunting. Property located West and North of St. Francis, KS.0136.

Type: Farm Style: Bungalow Year Built: 1945

☑ Porch

☑ Chain Link Fence

Price/Sq.Ft.: \$100.05 Lot Size: 160.00 Acres Lot Dimentions: 80 Acres M/L

☑ 1 Car Garage

☑ Storage Building

**Heating:** Gas, Central Heat Cooling: Central Air/Refrig **Taxes:** \$1,395.94 Approx.