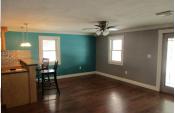

## Room Sizes: 1st Level

Bath 1: 9.1 x 9.1 Bedroom 1:11.9 x 9 Bedroom 2:11 x 15 Dining Room: 18 x 15 Kitchen: 13 x 10.9 Living Room: 16 x 15.6 Utility Room: 10.1 x 8.1

**Basement Level** Den: 27 x 25