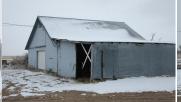

## 640 Road S

Saint Francis, KS

**四**2

 $\neq 1$ 

**1,999** 

**Listing #14061** 

Looking for a place out in the country? Don't pass up this 160 acres of grass, farm ground, and a farmstead. Two Bedroom (potential for four), one bath (potential for two), home with machine shed, garage, corrals and with 150 ft. of bunk line, other outbuildings, plus grain bins. Good water, good hunting. Property located West and North of St. Francis, KS.0136.

Type: Farm Style: Bungalow Year Built: 1945

☑ Porch

☑ Chain Link Fence

Price/Sq.Ft.: \$100.05 Lot Size: 160.00 Acres Lot Dimentions: 80 Acres M/L

☑ 1 Car Garage

☑ Storage Building

**Heating:** Gas, Central Heat Cooling: Central Air/Refrig **Taxes:** \$1,395.94 Approx.