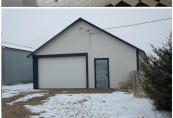

## 640 Road S

Saint Francis, KS

**四**2

 $\neq 1$ 

**1,999** 

**Listing #14061** 

Looking for a place out in the country? Don't pass up this 160 acres of grass, farm ground, and a farmstead. Two Bedroom (potential for four), one bath (potential for two), home with machine shed, garage, corrals and with 150 ft. of bunk line, other outbuildings, plus grain bins. Good water, good hunting. Property located West and North of St. Francis, KS.0136.

Type: Farm Style: Bungalow Year Built: 1945

☑ Porch

☑ Chain Link Fence

Price/Sq.Ft.: \$100.05 Lot Size: 160.00 Acres Lot Dimentions: 80 Acres M/L

☑ 1 Car Garage

☑ Storage Building

**Heating:** Gas, Central Heat Cooling: Central Air/Refrig **Taxes:** \$1,395.94 Approx.