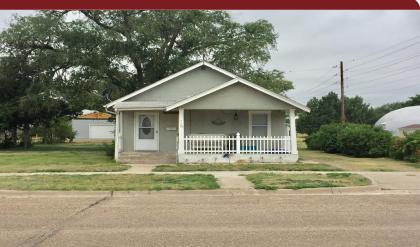

 110 South School Ave.

 Colby, KS

 ■ 2<</td>
 ■ 1
 1,056

 Listing #14059

New exterior doors lead you into this cottage charmer. Located on a large lot near the school, this would be a great starter home or rental opportunity with the ability to plant a vegetable garden and/or work on mechanics. Keep vehicles protected from the elements of Mother Nature in one of the two detached garages.0250.

**Type:** Single Family Res. **Style:** Bungalow **Year Built:** 1930

Price/Sq.Ft.: \$57.77 Lot Size: 0.37 Acres Lot Dimentions: 120x132.5

☑ 1 Car Garage

Heating: Gas,Central Heat Cooling: Central Air/Refrig Taxes: \$1,109