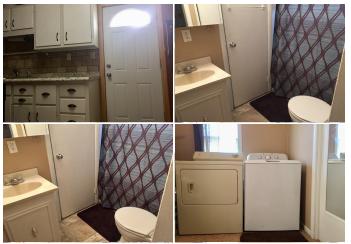

## Room Sizes: 1<sup>st</sup> Level

Bath 1 : 7.5 x 3.11 Bedroom 1 : 9.3 x 10.5 Bedroom 2 : 10.4 x 10.4 Kitchen : 10.7 x 11.7 Living Room : 23.2 x 10.5 Utility Room : 10.6 x 7.5

## **Appliances Included:**

Dishwasher Refrigerator Range Oven Ceiling Fans Window Coverings

IDX courtesy of: Harrison Realty & Auction

The information is being provided through the Goodland Multiple Listing Service Internet Data Exchange Program. Information Is Believed To Be Accurate But Not Guaranteed. Information is provided for consumers' personal, non-commercial use, and may not be used for any purpose other than the identification of potential properties for purchase. All Rights Reserved.