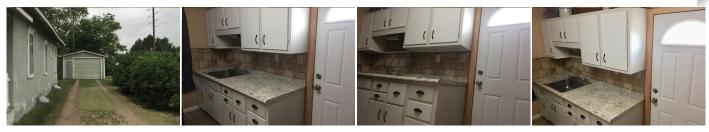

## Room Sizes: 1<sup>st</sup> Level

Bath 1 : 7.5 x 3.11 Bedroom 1 : 9.3 x 10.5 Bedroom 2 : 10.4 x 10.4 Kitchen : 10.7 x 11.7 Living Room : 23.2 x 10.5 Utility Room : 10.6 x 7.5

## **Appliances Included:**

Dishwasher Refrigerator Range Oven Ceiling Fans Window Coverings

IDX courtesy of: Harrison Realty & Auction

The information is being provided through the Goodland Multiple Listing Service Internet Data Exchange Program. Information Is Believed To Be Accurate But Not Guaranteed. Information is provided for consumers' personal, non-commercial use, and may not be used for any purpose other than the identification of potential properties for purchase. All Rights Reserved.