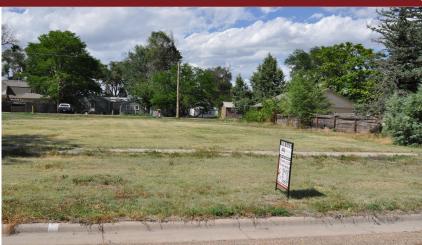

Nice vacant lot 75' x 140' to build a home or put up a shop.

Type: Lots

Lot Size: 0.24 Acres Lot Dimentions: 75x140 **Taxes:** \$USD 352 does not pay taxes so there is n

The information is being provided through the Goodland Multiple Listing Service Internet Data Exchange Program. Information Is Believed To Be Accurate But Not Guaranteed. Information is provided for consumers' personal, non-commercial use, and may not be used for any purpose other than the identification of potential properties for purchase. All Rights Reserved.