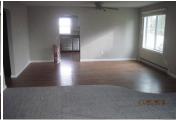

## 2020 Road 75

Goodland, KS

**4**3

₽ 2

**2,016** 

Listing #14035

Country home at its best located just off Hwy 27 North of Goodland. Home offers 1 bedroom up, newer kitchen with all appliances, remodeled bath and utility room, Newer hardwood floors and carpet, new windows, elect heat and air both up and down or hotwater heat if you want. Basement offers 2 large bedrooms, 1 smaller room, remodeled bath and furnace room. All fresh paint and ready to move into. Outside is a double garage with attached well house, 40x50 shop building with concrete floor and doors on both ends, floor drain, several grain bins. There is a water well for the home and a new additional well with 5hp pump for watering lots of trees or grass. 165 acres with 130 acres of native grass, fenced for cattle. You need to see all of this and you will be impressed

New windows Remodeled kitchen and baths Ready to move into 2 water wells

**Price/Sq.Ft.:** \$173.61 **Lot Size:** 165.00 Acres

☑ 2 Car Garage☑ Storage Building

**Heating:** Electric **Taxes:** \$1,545

☑ Domestic Well ☑ Cess Pool