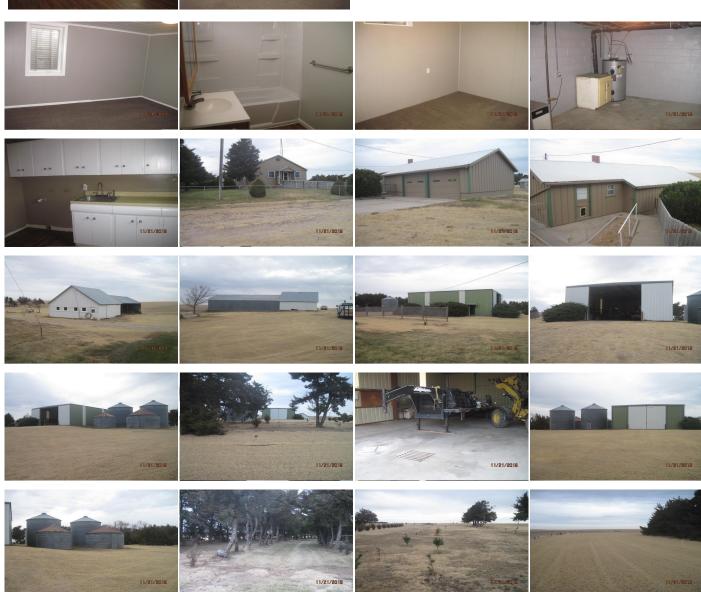

## 2020 Road 75

Goodland, KS

**4**3

₽ 2

**2,016** 

Listing #14035

Country home at its best located just off Hwy 27 North of Goodland. Home offers 1 bedroom up, newer kitchen with all appliances, remodeled bath and utility room, Newer hardwood floors and carpet, new windows, elect heat and air both up and down or hotwater heat if you want. Basement offers 2 large bedrooms, 1 smaller room, remodeled bath and furnace room. All fresh paint and ready to move into. Outside is a double garage with attached well house, 40x50 shop building with concrete floor and doors on both ends, floor drain, several grain bins. There is a water well for the home and a new additional well with 5hp pump for watering lots of trees or grass. 165 acres with 130 acres of native grass, fenced for cattle. You need to see all of this and you will be impressed

New windows Remodeled kitchen and baths Ready to move into 2 water wells

**Price/Sq.Ft.:** \$173.61 **Lot Size:** 165.00 Acres

☑ 2 Car Garage☑ Storage Building

**Heating:** Electric **Taxes:** \$1,545

☑ Domestic Well ☑ Cess Pool