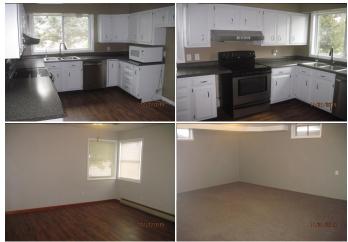

## 2020 Road 75

Goodland, KS

**4**3

₽ 2

**2,016** 

Listing #14035

Country home at its best located just off Hwy 27 North of Goodland. Home offers 1 bedroom up, newer kitchen with all appliances, remodeled bath and utility room, Newer hardwood floors and carpet, new windows, elect heat and air both up and down or hotwater heat if you want. Basement offers 2 large bedrooms, 1 smaller room, remodeled bath and furnace room. All fresh paint and ready to move into. Outside is a double garage with attached well house, 40x50 shop building with concrete floor and doors on both ends, floor drain, several grain bins. There is a water well for the home and a new additional well with 5hp pump for watering lots of trees or grass. 165 acres with 130 acres of native grass, fenced for cattle. You need to see all of this and you will be impressed

New windows Remodeled kitchen and baths Ready to move into 2 water wells

**Price/Sq.Ft.:** \$173.61 **Lot Size:** 165.00 Acres

☑ 2 Car Garage☑ Storage Building

**Heating:** Electric **Taxes:** \$1,545

☑ Domestic Well ☑ Cess Pool

## **Appliances Included:**

Dishwasher Garbage Disposal Refrigerator Range

Oven Ceiling Fans

Window Coverings Hot Water Heater

The information is being provided through the Goodland Multiple Listing Service Internet Data Exchange Program. Information Is Believed To Be Accurate But Not Guaranteed. Information is provided for consumers' personal, non-commercial use, and may not be used for any purpose other than the identification of potential properties for purchase. All Rights Reserved.