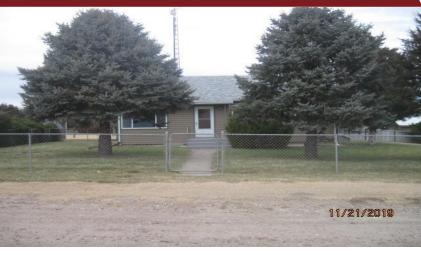

## 2020 Road 75

Goodland, KS

**4**3

₽ 2

**2,016** 

Listing #14035

Country home at its best located just off Hwy 27 North of Goodland. Home offers 1 bedroom up, newer kitchen with all appliances, remodeled bath and utility room, Newer hardwood floors and carpet, new windows, elect heat and air both up and down or hotwater heat if you want. Basement offers 2 large bedrooms, 1 smaller room, remodeled bath and furnace room. All fresh paint and ready to move into. Outside is a double garage with attached well house, 40x50 shop building with concrete floor and doors on both ends, floor drain, several grain bins. There is a water well for the home and a new additional well with 5hp pump for watering lots of trees or grass. 165 acres with 130 acres of native grass, fenced for cattle. You need to see all of this and you will be impressed

New windows Remodeled kitchen and baths Ready to move into 2 water wells

**Price/Sq.Ft.:** \$173.61 **Lot Size:** 165.00 Acres

☑ 2 Car Garage☑ Storage Building

**Heating:** Electric **Taxes:** \$1,545

☑ Domestic Well ☑ Cess Pool