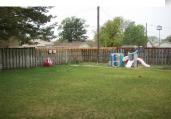

## 704 Washington Ave.

Goodland, KS

 $\triangleq 4 \qquad \rightleftharpoons 2\frac{1}{2}$ 

**Listing #14030** 

Beautiful tri-level home sitting on a big corner lot with attached double car garage and single car detached garage/shop. Privacy fenced yard with sprinkler system. Inside you'll find large living room, dining room, kitchen with appliances. The upper level offers 3 bedrooms including master bedroom with bath, and additional guest bath. The lower level boasts family room, fourth bedroom or office, bath/utility room combination. Hot water heat and central air conditioning.

**Type:** Single Family Res. **Style:** Traditional **Year Built:** 1974

☑ Fireplace☑ Covered Patio

☑ Covered Patio☑ Privacy Fence

Price/Sq.Ft.: \$77.01 Lot Size: 0.32 Acres Lot Dimentions: 100x140

☑ 3 Car Garage ☑ Storage Building