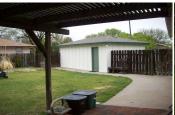

## 704 Washington Ave.

Goodland, KS

 $\triangleq 4 \qquad \rightleftharpoons 2\frac{1}{2}$ 

**Listing #14030** 

Beautiful tri-level home sitting on a big corner lot with attached double car garage and single car detached garage/shop. Privacy fenced yard with sprinkler system. Inside you'll find large living room, dining room, kitchen with appliances. The upper level offers 3 bedrooms including master bedroom with bath, and additional guest bath. The lower level boasts family room, fourth bedroom or office, bath/utility room combination. Hot water heat and central air conditioning.

**Type:** Single Family Res. **Style:** Traditional **Year Built:** 1974

☑ Fireplace☑ Covered Patio

☑ Covered Patio☑ Privacy Fence

Price/Sq.Ft.: \$77.01 Lot Size: 0.32 Acres Lot Dimentions: 100x140

☑ 3 Car Garage ☑ Storage Building