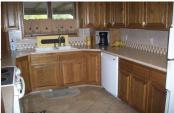

## 704 Washington Ave.

Goodland, KS

 $\triangleq 4 \qquad \rightleftharpoons 2\frac{1}{2}$ 

**Listing #14030** 

Beautiful tri-level home sitting on a big corner lot with attached double car garage and single car detached garage/shop. Privacy fenced yard with sprinkler system. Inside you'll find large living room, dining room, kitchen with appliances. The upper level offers 3 bedrooms including master bedroom with bath, and additional guest bath. The lower level boasts family room, fourth bedroom or office, bath/utility room combination. Hot water heat and central air conditioning.

## **Appliances Included:**

Dishwasher
Garbage Disposal
Refrigerator
Range
Ceiling Fans
Window Coverings
Hot Water Heater
Other 1
Other 2

The information is being provided through the Goodland Multiple Listing Service Internet Data Exchange Program. Information Is Believed To Be Accurate But Not Guaranteed. Information is provided for consumers' personal, non-commercial use, and may not be used for any purpose other than the identification of potential properties for purchase. All Rights Reserved.