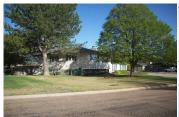

## 704 Washington Ave.

Goodland, KS

 $\triangleq 4 \qquad \rightleftharpoons 2\frac{1}{2}$ 

**Listing #14030** 

Beautiful tri-level home sitting on a big corner lot with attached double car garage and single car detached garage/shop. Privacy fenced yard with sprinkler system. Inside you'll find large living room, dining room, kitchen with appliances. The upper level offers 3 bedrooms including master bedroom with bath, and additional guest bath. The lower level boasts family room, fourth bedroom or office, bath/utility room combination. Hot water heat and central air conditioning.

**Type:** Single Family Res. **Style:** Traditional **Year Built:** 1974

☑ Fireplace☑ Covered Patio

☑ Covered Patio☑ Privacy Fence

Price/Sq.Ft.: \$77.01 Lot Size: 0.32 Acres Lot Dimentions: 100x140

☑ 3 Car Garage ☑ Storage Building