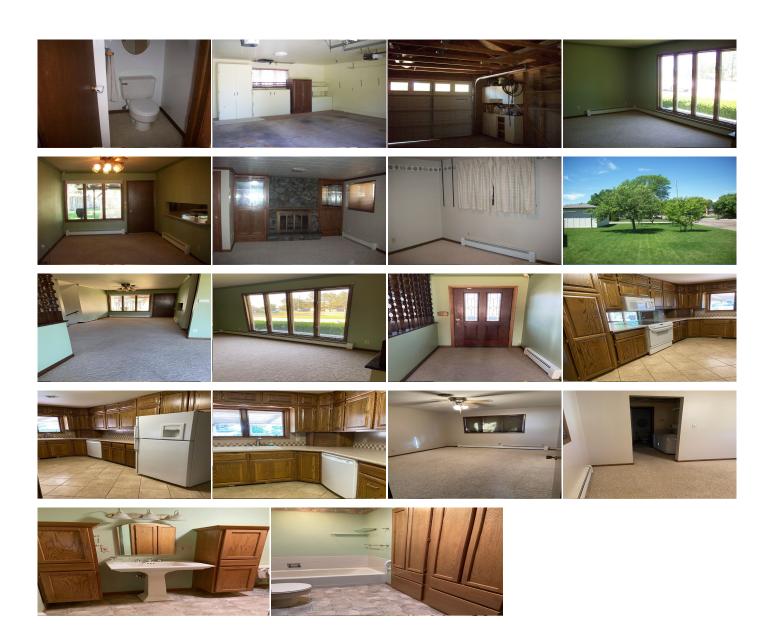

## 704 Washington Ave.

Goodland, KS

 $\triangleq 4 \qquad \rightleftharpoons 2\frac{1}{2}$ 

**Listing #14030** 

Beautiful tri-level home sitting on a big corner lot with attached double car garage and single car detached garage/shop. Privacy fenced yard with sprinkler system. Inside you'll find large living room, dining room, kitchen with appliances. The upper level offers 3 bedrooms including master bedroom with bath, and additional guest bath. The lower level boasts family room, fourth bedroom or office, bath/utility room combination. Hot water heat and central air conditioning.

**Type:** Single Family Res. **Style:** Traditional **Year Built:** 1974

☑ Fireplace☑ Covered Patio

☑ Covered Patio☑ Privacy Fence

Price/Sq.Ft.: \$77.01 Lot Size: 0.32 Acres Lot Dimentions: 100x140

☑ 3 Car Garage ☑ Storage Building

**Heating:** Hot Water Heat **Cooling:** Central Air/Refrig

**Taxes:** \$2,600

☑ City Water ☑ Sewer City

Room Sizes: 1<sup>st</sup> Level

Dining Room: 15.5 x 9.5 Kitchen: 12 x 9.8 Living Room: 14.8 x 8

2nd Level

Bath 1: 7 x 11.5 Bath 2: 10 x 6 Bedroom 1: 12 x 11 Bedroom 2: 13 x 11 Bedroom 3: 15 x 11.7

Basement Level

Bath 3: 9.7 x 8

Bedroom 4: 12 x 8

Family Room: 20.6 x 17