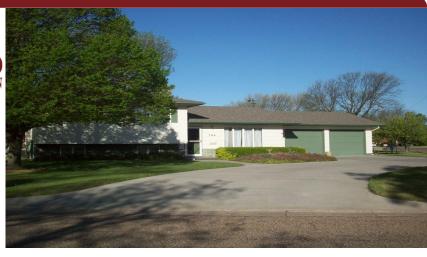

## 704 Washington Ave.

Goodland, KS

 $\triangleq 4 \qquad \rightleftharpoons 2\frac{1}{2}$ 

**Listing #14030** 

Beautiful tri-level home sitting on a big corner lot with attached double car garage and single car detached garage/shop. Privacy fenced yard with sprinkler system. Inside you'll find large living room, dining room, kitchen with appliances. The upper level offers 3 bedrooms including master bedroom with bath, and additional guest bath. The lower level boasts family room, fourth bedroom or office, bath/utility room combination. Hot water heat and central air conditioning.

**Type:** Single Family Res. **Style:** Traditional **Year Built:** 1974

☑ Fireplace☑ Covered Patio

☑ Covered Patio☑ Privacy Fence

Price/Sq.Ft.: \$77.01 Lot Size: 0.32 Acres Lot Dimentions: 100x140

☑ 3 Car Garage ☑ Storage Building