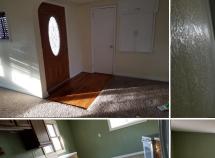

## Room Sizes: 1<sup>st</sup> Level

Bath 1:8 x 5 Bedroom 1:11 x 11 Bedroom 2:15 x 8 Dining Room:8 x 10 Kitchen:10 x 12

Living Room: 19 x 13.6 Utility Room: 8 x 8.6

## **Appliances Included:**

Dishwasher Refrigerator Range Oven

Window Coverings Hot Water Heater

Other 1

The information is being provided through the Goodland Multiple Listing Service Internet Data Exchange Program. Information Is Believed To Be Accurate But Not Guaranteed. Information is provided for consumers' personal, non-commercial use, and may not be used for any purpose other than the identification of potential properties for purchase. All Rights Reserved.