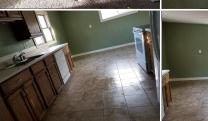

## Room Sizes: 1<sup>st</sup> Level

Bath 1:8 x 5 Bedroom 1:11 x 11 Bedroom 2:15 x 8 Dining Room:8 x 10 Kitchen:10 x 12

Living Room: 19 x 13.6 Utility Room: 8 x 8.6