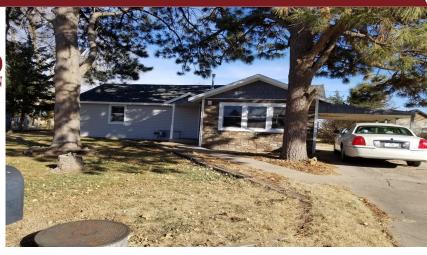

## 609 Washington St.

Goodland, KS

△ 2 → 1

**1,021** 

Listing #13995

Two bedroom ranch style home that has been totally remodeled and updated within the last 5 years. Washer & dryer included.

Type: Single Family Res. Style: Ranch
Year Built: 1938

Price/Sq.Ft.: \$65.62 Lot Size: 0.28 Acres Lot Dimentions: 87 x 140

☑ City Water ☑ Sewer City