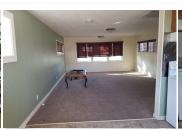

## Room Sizes: 1<sup>st</sup> Level

Bath 1:8 x 5 Bedroom 1:11 x 11 Bedroom 2:15 x 8 Dining Room:8 x 10 Kitchen:10 x 12

Living Room: 19 x 13.6 Utility Room: 8 x 8.6