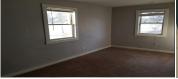

## Room Sizes: 1<sup>st</sup> Level

Bath 1:8 x 5 Bedroom 1:11 x 11 Bedroom 2:15 x 8 Dining Room:8 x 10 Kitchen:10 x 12

Living Room: 19 x 13.6 Utility Room: 8 x 8.6