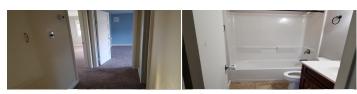

## Room Sizes: 1<sup>st</sup> Level

Bath 1:8 x 5 Bedroom 1:11 x 11 Bedroom 2:15 x 8 Dining Room:8 x 10 Kitchen:10 x 12

Living Room: 19 x 13.6 Utility Room: 8 x 8.6