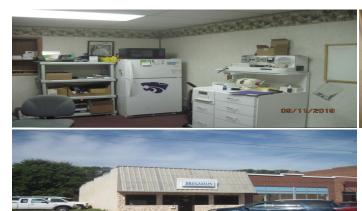

## 1208 Main

Goodland, KS

**=** 

**₽**1

**1,150** 

**Listing #13938** 

Building only for sale. Building offers 3 offices, large reception area, 1 bath, and full unfinished basement. Large parking area in the back. Current tenant would like to continue renting New roof in 2015 New sewer line Central Heat & Air