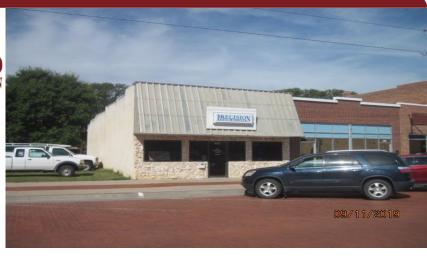

## 1208 Main

Goodland, KS

**=** 

**₽**1

**1,150** 

**Listing #13938** 

Building only for sale. Building offers 3 offices, large reception area, 1 bath, and full unfinished basement. Large parking area in the back. Current tenant would like to continue renting New roof in 2015 New sewer line Central Heat & Air

**Type:** Commercial **Year Built:** 1955

Price/Sq.Ft.: \$39.13 Lot Size: 0.08 Acres Lot Dimentions: 25x140 Heating: Central Heat
Cooling: Central Air Refrig

The information is being provided through the Goodland Multiple Listing Service Internet Data Exchange Program. Information Is Believed To Be Accurate But Not Guaranteed. Information is provided for consumers' personal, non-commercial use, and may not be used for any purpose other than the identification of potential properties for purchase. All Rights Reserved.