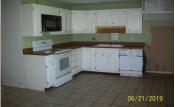

☑ City Water ☑ Sewer City

**Room Sizes:** 1<sup>st</sup> Level

> Bedroom 1: 10.1 x 10.5 Bedroom 2: 9.1 x 10.1 Bedroom 3: 9.3 x 13.3

Kitchen: 10.4 x 7.9 Living Room: 13.7 x 15.4 Utility Room: 5.4 x 3.1

Bath 1: 7.5 x 5

Dining Room: 15.4 x 11.8

Ceiling Fans

Range

Oven

**Appliances Included:** 

Garbage Disposal