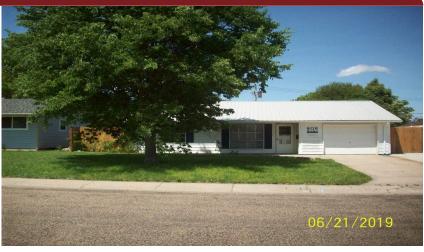

## 808 Washington St.

Goodland, KS

**四**3

<del>4</del> 1

**1,035** 

Listing #13892

3 bedroom, 1 bath home all one one level. Large living room, kitchen/dining combination, laundry in hall between bedrooms, attached garage, fenced yard, central heat and air, metal roof.

Type: Single Family Res. Style: Ranch Year Built: 1966

☑ Patio

☑ Other Fence

Price/Sq.Ft.: \$36.81 Lot Size: 0.16 Acres Lot Dimentions: 65x105

☑ 1 Car Garage

Heating: Gas, Central Heat Cooling: Central Air/Refrig