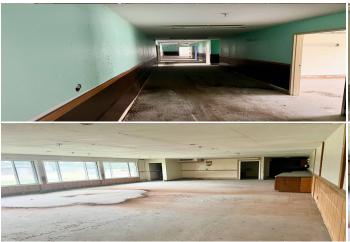

## 108 Aspen Road

Goodland, KS, KS

 $\triangleq 0$ 

 $\rightleftharpoons 0$ 

**0** 

Listing #11537272

\$369,000

20,000 sq ft one level building on 2.5 aacres The possibilities for this building are endless.....apartments, condos, commercial office space, inside storage.