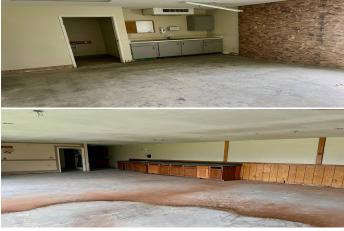

## 108 Aspen Road

Goodland, KS, KS

 $\triangleq 0$ 

 $\rightleftharpoons 0$ 

**0** 

Listing #11537272

\$369,000

20,000 sq ft one level building on 2.5 aacres The possibilities for this building are endless.....apartments, condos, commercial office space, inside storage.