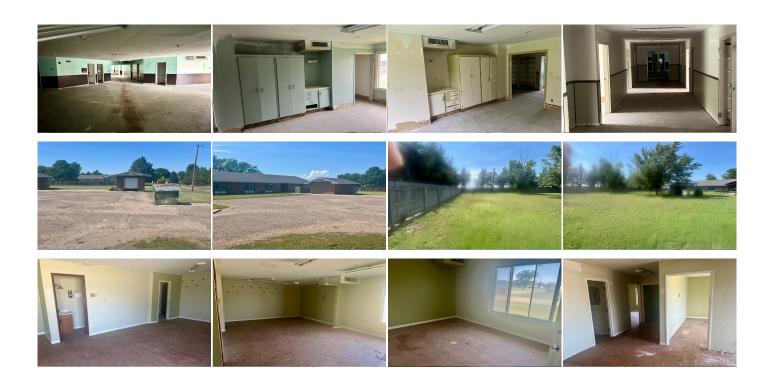

## 108 Aspen Road

Goodland, KS, KS

 $\triangleq 0$ 

 $\rightleftharpoons 0$ 

**0** 

Listing #11537272

\$369,000

20,000 sq ft one level building on 2.5 aacres The possibilities for this building are endless.....apartments, condos, commercial office space, inside storage.

Lot Size: 0.00 Acres

Year Built: 1974

☑ Patio

☑ Fenced Fence

**Taxes:** \$10,733

☑ Public (WaterSource)

☑ Public Sewer

The information is being provided through the Goodland Multiple Listing Service Internet Data Exchange Program. Information Is Believed To Be Accurate But Not Guaranteed. Information is provided for consumers' personal, non-commercial use, and may not be used for any purpose other than the identification of potential properties for purchase. All Rights Reserved.