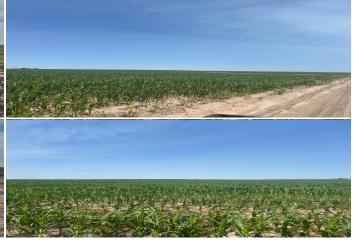

## Road 6 & 56

Kanorado, KS

 $\triangleq 0$ 

 $\rightleftharpoons 0$ 

**1** 0

Listing #11523644

\$331,600

SHERMAN COUNTY FARM LAND FOR SALE For sale in Sherman County, The NE4 23-9-42. 160.66 farmland, 137.3 acres cropland and 23. Currently has 137.3 acres planted to corn with the sellers 1/3 share going to the buyer. Corn base of 76.9 acres with PL yield of 134. Minerals in tack and going to the buyer. Possession after the 2025 corn harvest.