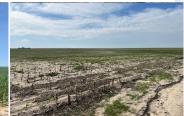

## Road 6 & 56

Kanorado, KS

 $\triangleq 0$ 

 $\rightleftharpoons 0$ 

**1** 0

Listing #11523644

\$331,600

SHERMAN COUNTY FARM LAND FOR SALE For sale in Sherman County, The NE4 23-9-42. 160.66 farmland, 137.3 acres cropland and 23. Currently has 137.3 acres planted to corn with the sellers 1/3 share going to the buyer. Corn base of 76.9 acres with PL yield of 134. Minerals in tack and going to the buyer. Possession after the 2025 corn harvest.