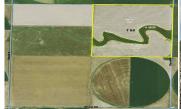

## Road 6 & 56

Kanorado, KS

 $\triangleq 0$ 

 $\rightleftharpoons 0$ 

**1** 0

Listing #11523644

\$331,600

SHERMAN COUNTY FARM LAND FOR SALE For sale in Sherman County, The NE4 23-9-42. 160.66 farmland, 137.3 acres cropland and 23. Currently has 137.3 acres planted to corn with the sellers 1/3 share going to the buyer. Corn base of 76.9 acres with PL yield of 134. Minerals in tack and going to the buyer. Possession after the 2025 corn harvest.