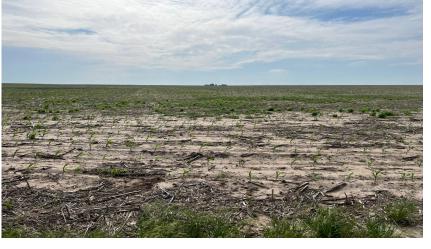

## Road 6 & 56

Kanorado, KS

 $\triangleq 0$ 

 $\rightleftharpoons 0$ 

**1** 0

Listing #11523644

\$331,600

SHERMAN COUNTY FARM LAND FOR SALE For sale in Sherman County, The NE4 23-9-42. 160.66 farmland, 137.3 acres cropland and 23. Currently has 137.3 acres planted to corn with the sellers 1/3 share going to the buyer. Corn base of 76.9 acres with PL yield of 134. Minerals in tack and going to the buyer. Possession after the 2025 corn harvest.