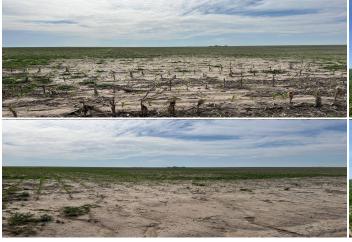

## Road 6 & 56

Kanorado, KS

 $\triangleq 0$ 

 $\rightleftharpoons 0$ 

**1** 0

Listing #11523644

\$331,600

SHERMAN COUNTY FARM LAND FOR SALE For sale in Sherman County, The NE4 23-9-42. 160.66 farmland, 137.3 acres cropland and 23. Currently has 137.3 acres planted to corn with the sellers 1/3 share going to the buyer. Corn base of 76.9 acres with PL yield of 134. Minerals in tack and going to the buyer. Possession after the 2025 corn harvest.