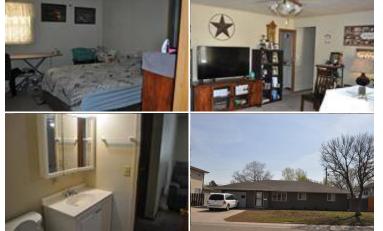

813 Washington Ave Goodland, KS ₽2 ₡ 1,324 昌3

Listing #11485024

\$180,000

Type: Ranch Year Built: 0 Price/Sq.Ft.: \$135.95 Lot Size: 0.14 Acres

☑ 1 Car Garage

Heating: Forced Air, Gas Taxes: \$2,852

☑ Public (WaterSource) ☑ Other