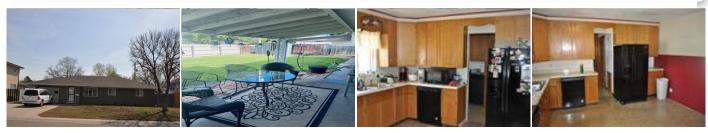

813 Washington Ave Goodland, KS ₽2 ₡ 1,324 昌3

Listing #11485024

\$180,000

Type: Ranch Year Built: 0 Price/Sq.Ft.: \$135.95 Lot Size: 0.14 Acres

☑ 1 Car Garage

Heating: Forced Air, Gas Taxes: \$2,852

☑ Public (WaterSource) ☑ Other

## **Appliances Included:**

Refrigerator Dishwasher

Range

The information is being provided through the Goodland Multiple Listing Service Internet Data Exchange Program. Information Is Believed To Be Accurate But Not Guaranteed. Information is provided for consumers' personal, non-commercial use, and may not be used for any purpose other than the identification of potential properties for purchase. All Rights Reserved.