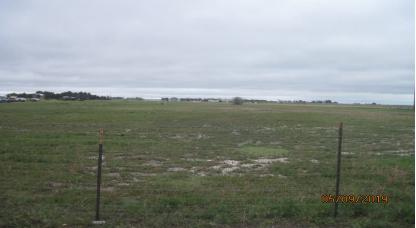

A prime commercial location just North of I-70 in Goodland. It is the only open building lot left in this area. Has access to all utilities and 271.70' of frontage road access plus lots of extra space to complete any project.