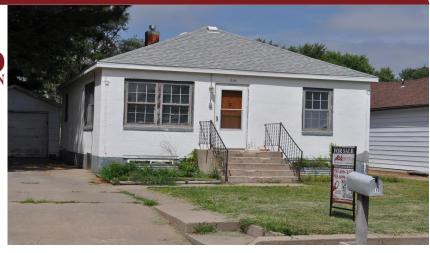

## 516 Clark Ave.

Goodland, KS

**5 1,664** ₽2

**Listing #14492** 

Need lots of bedrooms for that growing family? This reasonably priced home offers 5 bedrooms, 2 baths, big living room/dining combination, kitchen with stove,refrigerator, dishwasher. Hardwood floors on main floor, all new paint on main floor in 2022, new central air in June 2005. The three bedrooms in the basement have egress windows. Single car detached garage with opener. 1-800-974-2426

Type: Single Family Res. Style: Bungalow Year Built: 1945

Price/Sq.Ft.: \$48.08 Lot Size: 0.16 Acres **Lot Dimentions:**  $50 \times 140$ 

☑ 1 Car Garage

Heating: Gas, Central Heat Cooling: Central Air/Refrig **Taxes:** \$1,184