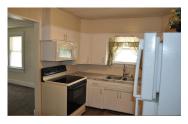

## 716 Clark Ave.

Goodland, KS

**△** 4 **△** 1¾

**Listing #14478** 

Updated and move in ready!....this bungalow has been remodeled and updated. Main floor boasts living room/dining, two bedrooms, bath, kitchen with eating area and laundry room. The basement has family room, 2 non-conforming bedrooms and bath with walk in shower. Newer central heat and air, roof replaced in 2016, new wiring and plumbing, new basement windows, all new floor coverings throughout house, remodeled kitchen and baths. Single car detached garage, storage building.

☑ City Water ☑ Sewer City

Room Sizes: 1<sup>st</sup> Level

> Bath 1: 7 x 7 Bedroom 1: 12 x 10 Bedroom 2: 12 x 10

Kitchen: 2 x 15 Living Room: 15 x 21 Utility Room: 10 x 18

**Basement Level** 

Bath 2 : 8 x 8 Bedroom 3 : 12 x 12