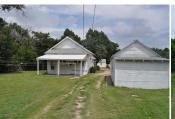

## 716 Clark Ave.

Goodland, KS

**△** 4 **△** 1¾

**Listing #14478** 

Updated and move in ready!....this bungalow has been remodeled and updated. Main floor boasts living room/dining, two bedrooms, bath, kitchen with eating area and laundry room. The basement has family room, 2 non-conforming bedrooms and bath with walk in shower. Newer central heat and air, roof replaced in 2016, new wiring and plumbing, new basement windows, all new floor coverings throughout house, remodeled kitchen and baths. Single car detached garage, storage building.

**Type:** Single Family Res. **Style:** Bungalow **Year Built:** 1924

☑ Porch

Price/Sq.Ft.: \$73.20 Lot Size: 0.24 Acres Lot Dimentions: 75 x 140

☑ 1 Car Garage ☑ Storage Building **Heating:** Gas, Central Heat **Cooling:** Central Air/Refrig