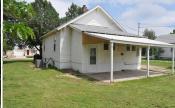

## 716 Clark Ave.

Goodland, KS

**△** 4 **△** 1¾

**Listing #14478** 

Updated and move in ready!....this bungalow has been remodeled and updated. Main floor boasts living room/dining, two bedrooms, bath, kitchen with eating area and laundry room. The basement has family room, 2 non-conforming bedrooms and bath with walk in shower. Newer central heat and air, roof replaced in 2016, new wiring and plumbing, new basement windows, all new floor coverings throughout house, remodeled kitchen and baths. Single car detached garage, storage building.

**Type:** Single Family Res. **Style:** Bungalow **Year Built:** 1924

☑ Porch

Price/Sq.Ft.: \$73.20 Lot Size: 0.24 Acres Lot Dimentions: 75 x 140

☑ 1 Car Garage ☑ Storage Building **Heating:** Gas, Central Heat **Cooling:** Central Air/Refrig