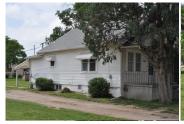

## 716 Clark Ave.

Goodland, KS

**△** 4 **△** 1¾

**Listing #14478** 

Updated and move in ready!....this bungalow has been remodeled and updated. Main floor boasts living room/dining, two bedrooms, bath, kitchen with eating area and laundry room. The basement has family room, 2 non-conforming bedrooms and bath with walk in shower. Newer central heat and air, roof replaced in 2016, new wiring and plumbing, new basement windows, all new floor coverings throughout house, remodeled kitchen and baths. Single car detached garage, storage building.

**Type:** Single Family Res. **Style:** Bungalow **Year Built:** 1924

☑ Porch

Price/Sq.Ft.: \$73.20 Lot Size: 0.24 Acres Lot Dimentions: 75 x 140

☑ 1 Car Garage ☑ Storage Building **Heating:** Gas, Central Heat **Cooling:** Central Air/Refrig