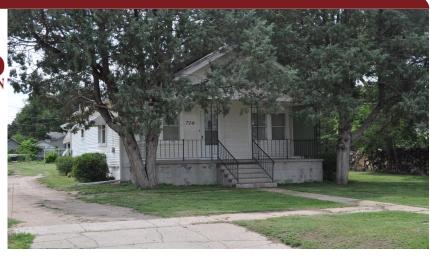

## 716 Clark Ave.

Goodland, KS

**△** 4 **△** 1¾

**Listing #14478** 

Updated and move in ready!....this bungalow has been remodeled and updated. Main floor boasts living room/dining, two bedrooms, bath, kitchen with eating area and laundry room. The basement has family room, 2 non-conforming bedrooms and bath with walk in shower. Newer central heat and air, roof replaced in 2016, new wiring and plumbing, new basement windows, all new floor coverings throughout house, remodeled kitchen and baths. Single car detached garage, storage building.

**Type:** Single Family Res. **Style:** Bungalow **Year Built:** 1924

☑ Porch

Price/Sq.Ft.: \$73.20 Lot Size: 0.24 Acres Lot Dimentions: 75 x 140

☑ 1 Car Garage ☑ Storage Building **Heating:** Gas, Central Heat **Cooling:** Central Air/Refrig