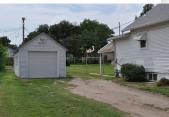

## 716 Clark Ave.

Goodland, KS

**△** 4 **△** 1¾

**Listing #14478** 

Updated and move in ready!....this bungalow has been remodeled and updated. Main floor boasts living room/dining, two bedrooms, bath, kitchen with eating area and laundry room. The basement has family room, 2 non-conforming bedrooms and bath with walk in shower. Newer central heat and air, roof replaced in 2016, new wiring and plumbing, new basement windows, all new floor coverings throughout house, remodeled kitchen and baths. Single car detached garage, storage building.

**Type:** Single Family Res. **Style:** Bungalow **Year Built:** 1924

☑ Porch

Price/Sq.Ft.: \$73.20 Lot Size: 0.24 Acres Lot Dimentions: 75 x 140

☑ 1 Car Garage ☑ Storage Building **Heating:** Gas, Central Heat **Cooling:** Central Air/Refrig