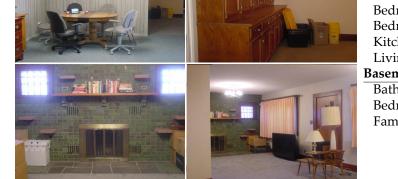

## Room Sizes:

 $\frac{1^{st} \text{ Level}}{\text{Bath 1}: 8.9 \times 5.6}$ Bath 3: 5.4 x 4.1 Bedroom 1: 12.6 x 9.4 Bedroom 2: 11.1 x 11.6 Kitchen : 12 x 12.8 Living Room : 26.6 x 18 Basement Level Bath 2: 8.1 x 5.3 Bedroom 3: 20 x 12 Family Room : 28 x 15.1