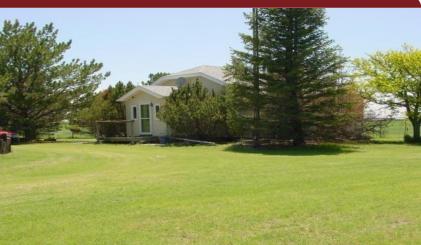

6880 Road 18 Goodland, KS ▲ 4 ♣ 3 2,944 Listing #14474 \$350,000

Located only 6 miles from Goodland, KS and situated on 8+ Acres you will find a spacious home which features 4 bedrooms-3 baths, great country kitchen and a full finished basement. The home offers generous storage and even features a secret, hidden closet! There are numerous outbuildings - barn, shop, garage, workshop, tool shed, good well and septic. This property is on good roads and offers a lovely setting to watch our great Western Kansas sunsets.

**Type:** Farm **Style:** Traditional **Year Built:** 1944

Chain Link Fence

Price/Sq.Ft.: \$118.89 Lot Size: 8.00 Acres Lot Dimentions: 8 + Acres

☑ 8 Car Garage☑ Storage Building