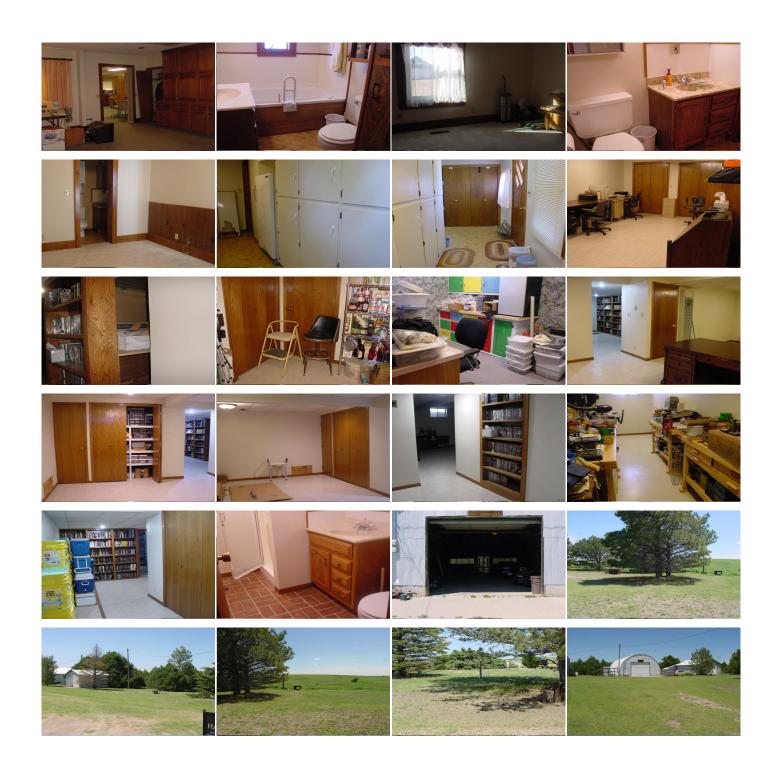

6880 Road 18 Goodland, KS ▲ 4 ♣ 3 2,944 Listing #14474 \$350,000

Located only 6 miles from Goodland, KS and situated on 8+ Acres you will find a spacious home which features 4 bedrooms-3 baths, great country kitchen and a full finished basement. The home offers generous storage and even features a secret, hidden closet! There are numerous outbuildings - barn, shop, garage, workshop, tool shed, good well and septic. This property is on good roads and offers a lovely setting to watch our great Western Kansas sunsets.

## Room Sizes:

 $\frac{1^{st} \text{ Level}}{\text{Bath 1}: 8.9 \times 5.6}$ Bath 3: 5.4 x 4.1 Bedroom 1: 12.6 x 9.4 Bedroom 2: 11.1 x 11.6 Kitchen : 12 x 12.8 Living Room : 26.6 x 18 Basement Level Bath 2: 8.1 x 5.3 Bedroom 3: 20 x 12 Family Room : 28 x 15.1